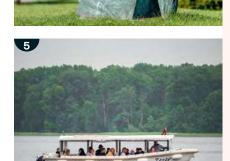

## 4. "CIECERES ÜDENSROZES" GPS 56.674996, 22.564525

Ciecere. Solveiga Dzene's decorative garden is located here. Tours are avai gardener and can provide advice or andscaping.

+371 26858777. Tickets: fienta.com During the summer, the boat offers tours on Lake Ciecere. Visitors will learn many interesting facts about the lake, the his tory of the area, and Broceni town. Audio guide is available in Latvian, Lithuanian Russian and English. The boat docks is located down the steps from the parking area by the A9 road and at the Terrace "Spāre", located in the Ciecere Port nea the Broceni Forest Park. In the summer you can also enjoy delicious cakes and hot drinks on the terrace.