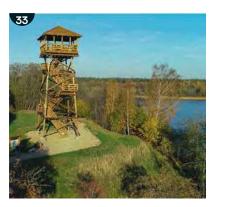

**OBSERVATION TOWER** 

GPS 56.656997, 22.555093

"Saulrieti", Cieceres pagasts

a picnic area near the tower

AND BIRD WATCHING TOWER

Novadnieku pagasts, +371 29165144

GPS 56.636639, 22.334608

le by prior arrangement.

**35. KALNI NATURE TRAIL** 

GPS 56.458858. 22.115859

Kalni, Nīgrandes pagasts

Lake Ciecere (277 hectares) is a progla-

cial lake and the most expressive example

of this type of lake in Latvia. The 18.4 m

tall observation tower offers stunning

views over the lake and the surrounding

area. The tower is built on an artificial hill

and the total height is 30 metres. There is

34. NATURE RESERVE "SĀTIŅI PONDS"

The nature reserve with 30 fish ponds

was created to protect birds - common