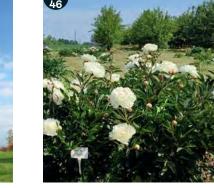

## 46. PEONY GARDEN AT "LAPENIEKI" FARMSTEAD GPS 56.8226396,22.3454773. "Lapenieki" Jaunlutriņu pagasts. +371 29707343 In early summer, visitors can see over 300 varieties of peonies in full bloom at the farmstead "Lapenieki".