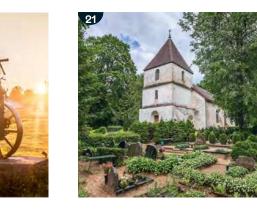

## house a history exposition, traveling exhibitions and expositions of the museum's collection. 2. SALDUS ST. JOHN'S EVANGELICAL

**LUTHERAN CHURCH** 

GPS 56.666742, 22.492643, Kuldīgas iela 2 +37128665089 (tour guide), +37129167336 (administration) The oldest building in Saldus. The first stone church in this location was built in 1615. The present church was built in 1737, and at the end of the 19th century re-designed by Wilhelm Neumann and expanded. The well-known Latvian artist Janis Rozentāls has depicted the church in many of his paintings.