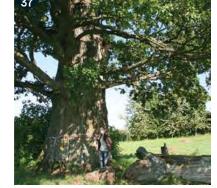

## the banks of the Venta river **37. KALNZIEDNIEKI GRAND OAK** GPS 56.811656, 22.283559

GPS 56.466911, 22.126192;

Ošenieki, Jaunlutriņu pagasts The largest oak-tree (circumference 7.9 m) in Saldus municipality is located near Ošeniek village centre and can be seen from the road